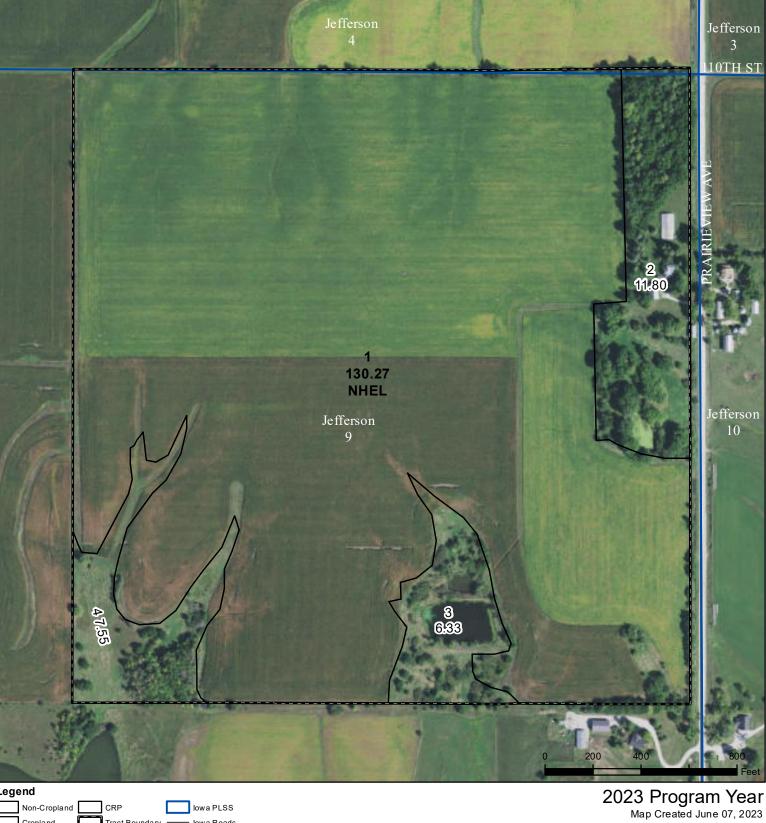

## Legend

lowa PLSS Non-Cropland CRP Cropland

## Tract Boundary

## Wetland Determination

- Restricted Use
- Limited Restrictions  $\nabla$ Exempt from Conservation
- **Compliance Provisions**

United States Department of Agriculture (USDA) Farm Service Agency (FSA) maps are for FSA Program administration only. This map does not represent a legal survey or reflect actual ownership; rather it depicts the information provided directly from the producer and/or National Agricultural Imagery Program (NAIP) imagery. The producer accepts the data 'as is' and assumes all risks associated with its use. USDA-FSA assumes no responsibility for actual or consequential damage incurred as a result of any user's reliance on this data outside FSA boundaries and determinations or contact USDA Natural Resources Conservation Service (NRCS).

Tract Cropland Total: 130.27 acres

Farm 420

Tract 1007